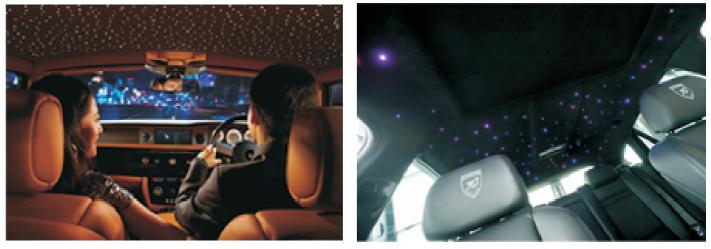

#### FIBER OPTIC IN CAR CEILING

it can be use in car ceiling to decorate car.

#### **FIBER OPTIC LIGHT IN CAR**