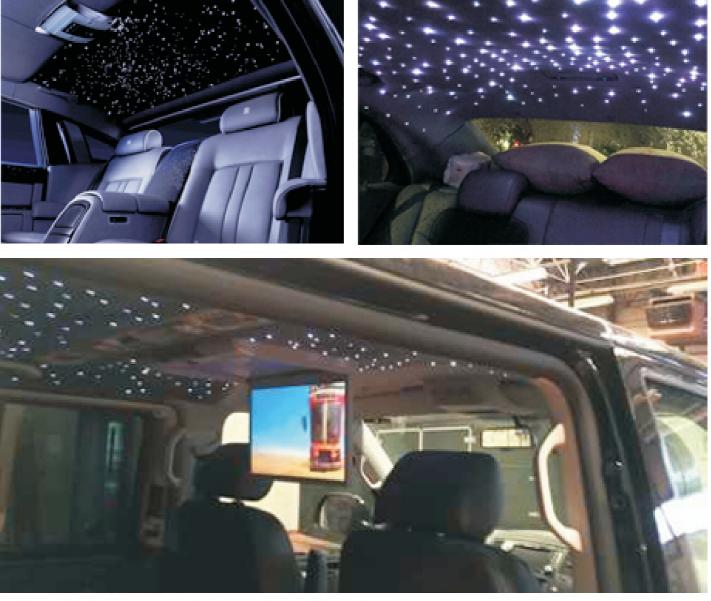

#### FIBER OPTIC IN CAR CEILING

it can be use in car ceiling to decorate car.

#### **FIBER OPTIC LIGHT IN CAR**