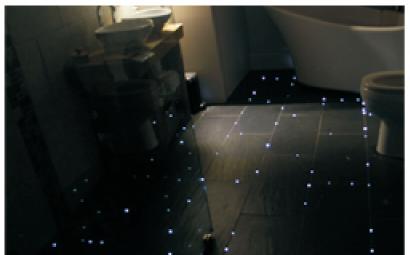

lows you the freedom to light almost anything including the perimeter of your pool or an adjacent walkway.

#### FIBER OPTIC REEDS/ BUSHES/PALMS/FRONDS

Fiber optics reeds light can be used in Landscape, Parks, Resorts, Jogging parks, Open Lawns, Society Gardens, Farmhouses, Golf Course, Lakes and do decorate outdoor areas.

#### FIBER OPTIC IN CAR CEILING

it can be use in car ceiling to decorate car.

#### FIBER OPTIC IN DIAMONDS

For Diamond Showroom We Can Use It For Lighting Diamond.



#### FIBER OPTIC STAR LIGHTING













## UNDER WATER FIBER OPTIC LIGHTING









#### www.shineilluminations.com





#### FIBER OPTIC CHANDELIER











## **FIBER OPTIC CURTAINS**



#### FIBER OPTIC FABRIC LIGHTING





www.shineilluminations.com







#### FIBER OPTIC FLOOR LIGHTING







#### FIBER OPTIC SPOT LIGHT FOR DIAMOND



#### www.shineilluminations.com

#### **FIBER OPTIC LIGHT IN CAR**











#### FIBER OPTIC REEDS/ BUSHES



#### FIBER OPTIC PALMS/ FROUNDS



#### www.shineilluminations.com



#### **FIBER OPTIC LIGHT ENGINE**

#### **Light Engine Basic Control Function**



(Note: Light Engine can be different as shown in picture)

Basic control functions: (As is shown on the right picture )

Long press 'Master ON'/'Zone ON' button, you can get the white mode. Touch the color ring, you can get any color. And you can change the brightness by the brightness ring + -. Programs:

Program 1 (RGBW Fade In Fade Out) This program fades in and fades out the color red, green, blue and white one after another. Program2( Color Flash) In this program, red, green, bl