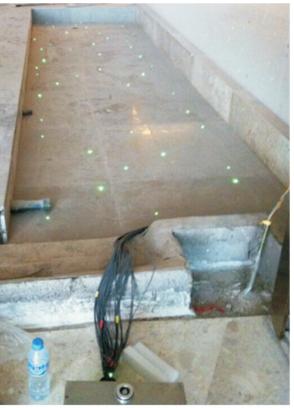

s pool lighting will produce stunning colors for your salt water pool or spa. Juice up the landscaping around your pool or enhance that immaculate waterfall feature. Fiber optics allows you the freedom to light almost anything including the perimeter of your pool or an adjacent walkway.

#### FIBER OPTIC REEDS/ BUSHES/PALMS/FRONDS

Fiber optics reeds light can be used in Landscape, Parks, Resorts, Jogging parks, Open Lawns, Society Gardens, Farmhouses, Golf Course, Lakes and do decorate outdoor areas.

#### FIBER OPTIC IN CAR CEILING

it can be use in car ceiling to decorate car.

#### FIBER OPTIC IN DIAMONDS

For Diamond Showroom We Can Use It For Lighting Diamond.



#### FIBER OPTIC STAR LIGHTING













## UNDER WATER FIBER OPTIC LIGHTING









#### www.shineilluminations.com





#### FIBER OPTIC CHANDELIER











## **FIBER OPTIC CURTAINS**



#### FIBER OPTIC FABRIC LIGHTING





www.shineilluminations.com







#### FIBER OPTIC FLOOR LIGHTING







#### FIBER OPTIC SPOT LIGHT FOR DIAMOND



#### www.shineilluminations.com

#### **FIBER OPTIC LIGHT IN CAR**











#### FIBER OPTIC REEDS/ BUSHES



#### FIBER OPTIC PALMS/ FROUNDS



#### www.shineilluminations.com



#### **FIBER OPTIC LIGHT ENGINE**

#### **Light Engine Basic Control Function**



(Note: Light Engine can be different as shown in picture)

Basic control functions: (As is shown on the right picture )

Long press 'Master ON'/'Zone ON' button, you can get the white mode. Touch the color ring, you can get any color. And you can change the brightness by the brightness ring + -. Programs: