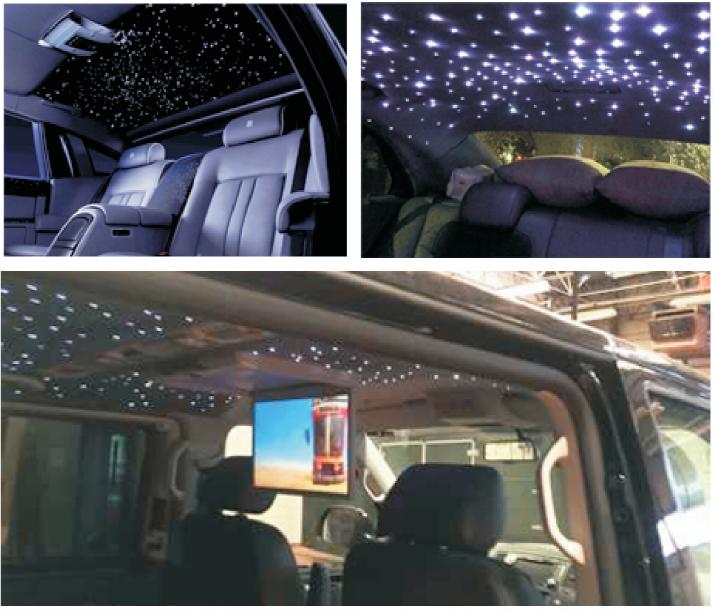

#### FIBER OPTIC IN CAR CEILING

it can be use in car ceiling to decorate car.

#### **FIBER OPTIC LIGHT IN CAR**