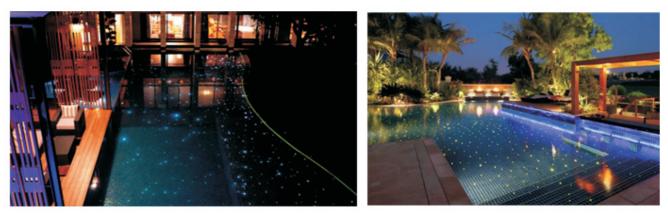

#### UNDER WATER LIGHTING

Fiber optics pool lighting will produce stunning colors for your salt water pool or spa. Juice up the landscaping around your pool or enhance that immaculate waterfall feature. Fiber optics allows you the freedom to light almost anything including the perimeter of your pool or an adjacent walkway.