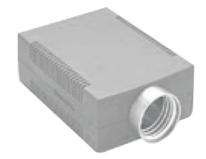

#### **FIBER OPTIC LIGHT ENGINE**

#### **Light Engine Basic Control Function**

(Note: Light Engine can be different as shown in picture)

Basic control functions: (As is shown on the right picture )

Long press 'Master ON'/'Zone ON' button, you can get the white mode. Touch the color ring, you can get any color. And you can change the brightness by the brightness ring + -. Programs: