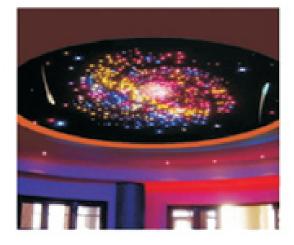

#### **STARRY SKY CEILING**

Starry Sky ceiling use for home theatre, kids rooms or hotel decoration. It is consisted End glow fiber and Lighting Source.