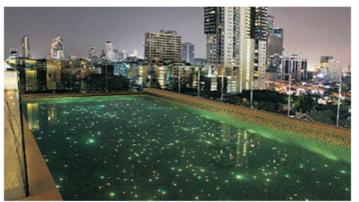

#### UNDER WATER LIGHTING

Fiber optics pool lighting will produce stunning colors for your salt water pool or spa. Juice up the landscaping around your pool or enhance that immaculate waterfall feature. Fiber optics allows you the freedom to light almost anything including the perimeter of your pool or an adjacent walkway.

## UNDER WATER FIBER OPTIC LIGHTING