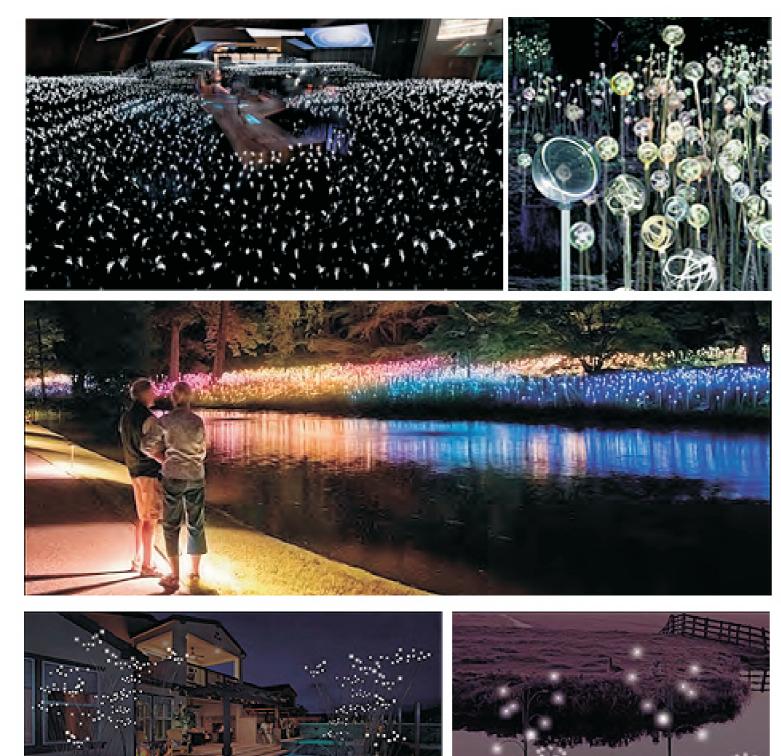

#### FIBER OPTIC REEDS/ BUSHES/PALMS/FRONDS

Fiber optics reeds light can be used in Landscape, Parks, Resorts, Jogging parks, Open Lawns, Society Gardens, Farmhouses, Golf Course, Lakes and do decorate outdoor areas.

#### FIBER OPTIC REEDS/ BUSHES

#### FIBER OPTIC PALMS/ FROUNDS