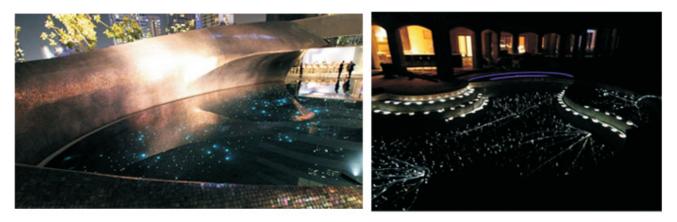

#### UNDER WATER LIGHTING

Fiber optics pool lighting will produce stunning colors for your salt water pool or spa. Juice up the landscaping around your pool or enhance that immaculate waterfall feature. Fiber optics allows you the freedom to light almost anything including the perimeter of your pool or an adjacent walkway.

## UNDER WATER FIBER OPTIC LIGHTING