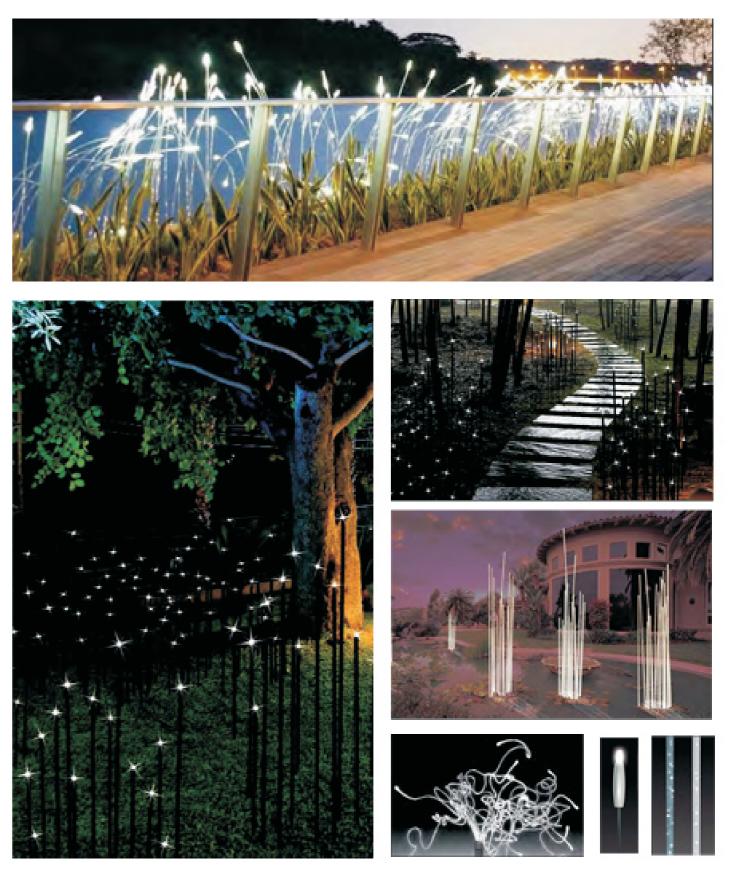

#### FIBER OPTIC REEDS/ BUSHES/PALMS/FRONDS

Fiber optics reeds light can be used in Landscape, Parks, Resorts, Jogging parks, Open Lawns, Society Gardens, Farmhouses, Golf Course, Lakes and do decorate outdoor areas.

#### FIBER OPTIC REEDS/ BUSHES

#### FIBER OPTIC PALMS/ FROUNDS