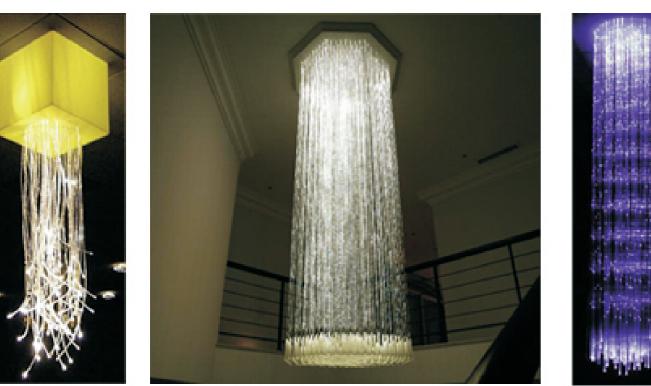

#### FIBER OPTICAL CHANDELIER

Fiber optical chandelier can be both used for inner room decoration and lighting which is combines power-saving and beauty feature.

#### FIBER OPTIC CHANDELIER