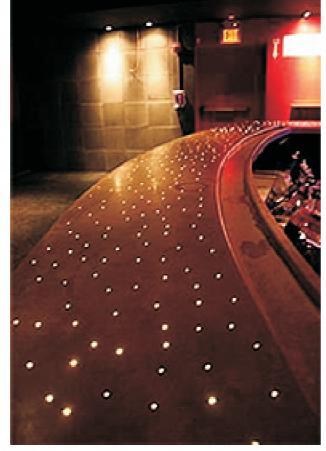

ws you the freedom to light almost anything including the perimeter of your pool or an adjacent walkway.

#### FIBER OPTIC REEDS/ BUSHES/PALMS/FRONDS

Fiber optics reeds light can be used in Landscape, Parks, Resorts, Jogging parks, Open Lawns, Society Gardens, Farmhouses, Golf Course, Lakes and do decorate outdoor areas.

#### FIBER OPTIC IN CAR CEILING

it can be use in car ceiling to decorate car.

#### FIBER OPTIC IN DIAMONDS

For Diamond Showroom We Can Use It For Lighting Diamond.



#### FIBER OPTIC STAR LIGHTING













## UNDER WATER FIBER OPTIC LIGHTING









#### www.shineilluminations.com





#### FIBER OPTIC CHANDELIER











## **FIBER OPTIC CURTAINS**



#### FIBER OPTIC FABRIC LIGHTING





www.shineilluminations.com







#### FIBER OPTIC FLOOR LIGHTING







#### FIBER OPTIC SPOT LIGHT FOR DIAMOND



#### www.shineilluminations.com

#### **FIBER OPTIC LIGHT IN CAR**











#### FIBER OPTIC REEDS/ BUSHES



#### FIBER OPTIC PALMS/ FROUNDS



#### www.shineilluminations.com



#### **FIBER OPTIC LIGHT ENGINE**

#### **Light Engine Basic Control Function**



(Note: Light Engine can be different as shown in picture)

Basic control functions: (As is shown on the right picture )

Long press 'Master ON'/'Zone ON' button, you can get the white mode. Touch the color ring, you can get any color. And you can change the brightness by the brightness ring + -. Programs:

Program 1 (RGBW Fade In Fade Out) This program fades in and fades out the color red, green, blue and white one after another. Program2( Color Flash) In this program, red, green, blue