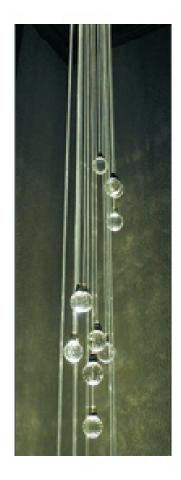

#### FIBER OPTICAL CHANDELIER

Fiber optical chandelier can be both used for inner room decoration and lighting which is combines power-saving and beauty feature.

#### FIBER OPTIC CHANDELIER