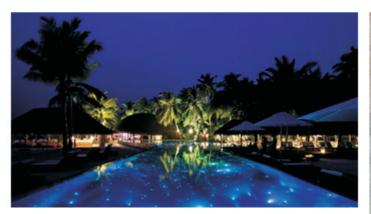

#### UNDER WATER LIGHTING

Fiber optics pool lighting will produce stunning colors for your salt water pool or spa. Juice up the landscaping around your pool or enhance that immaculate waterfall feature. Fiber optics allows you the freedom to light almost anything including the perimeter of your pool or an adjacent walkway.