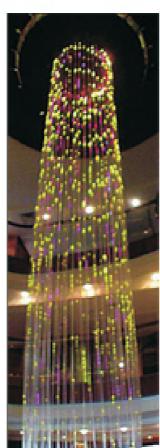

#### FIBER OPTICAL CHANDELIER

Fiber optical chandelier can be both used for inner room decoration and lighting which is combines power-saving and beauty feature.

#### FIBER OPTIC CHANDELIER