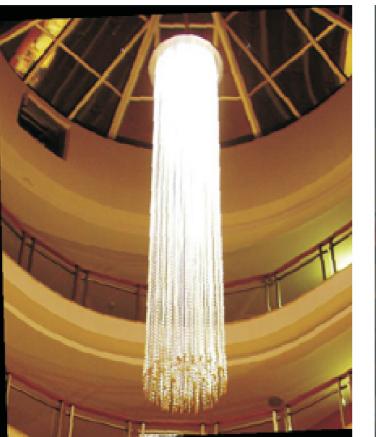

#### FIBER OPTICAL CHANDELIER

Fiber optical chandelier can be both used for inner room decoration and lighting which is combines power-saving and beauty feature.

#### FIBER OPTIC CHANDELIER